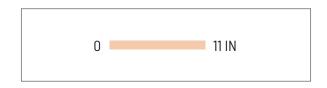

## **PRINTING INSTRUCTIONS**

To get the best results you will need to check your printer settings and ensure the "page scaling" option is set to "none". This page must be printed on a full letter size page (8 ½ x 11 inches).

To verify that page is calibrated correctly, measure the sample below. It should measure 1 inch.