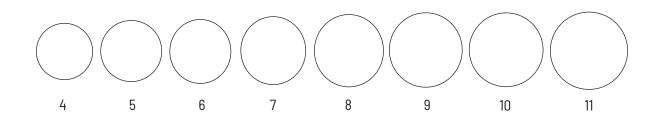

## **HOW TO USE THE RING SIZER**

To find your ring size, print this page and match one of the circles below with the inside of one of your rings. Half sizes are determined if your ring size falls between two of the circles.

Please note that this size guide is for approximate sizing only and is not meant to be exact.

If you have any questions or concerns please call us on 4010-2556 or email contact VIP@GEM-ROCKS.COM